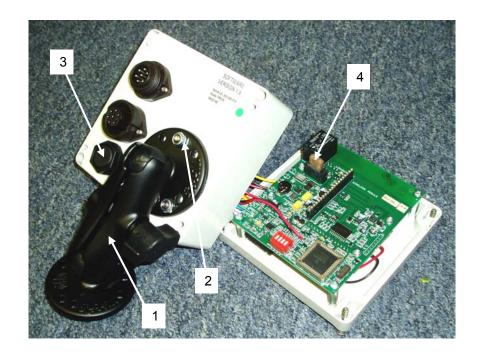

## **Spare Parts List**

DWG NO. 031 300 02 0518 REVISION - PART NO. 031-300-060-518

PATT CONSOLE, PRS35ez W/O RADIO AIA

| NO. | PART NO.        | QTY | DESCRIPTION                          |
|-----|-----------------|-----|--------------------------------------|
| 1   | 031-300-060-382 | 1   | Console Accy, Mounting Arm W/1" Ball |
| 2   | 031-300-050-485 | 3   | Screw, #10-24 X 5/8 Ph. Ph           |
| 2   | 031-300-050-487 | 3   | Washer, Sealing #10                  |
| 2   | 031-300-050-489 | 3   | Nut, #10-24 Lock Nylon Insert        |
| 3   | 024-000-100-095 | 1   | Membrane Element                     |
| 4   | 031-300-050-223 | 1   | Fuse, 2 Amp Auto (Mini)              |